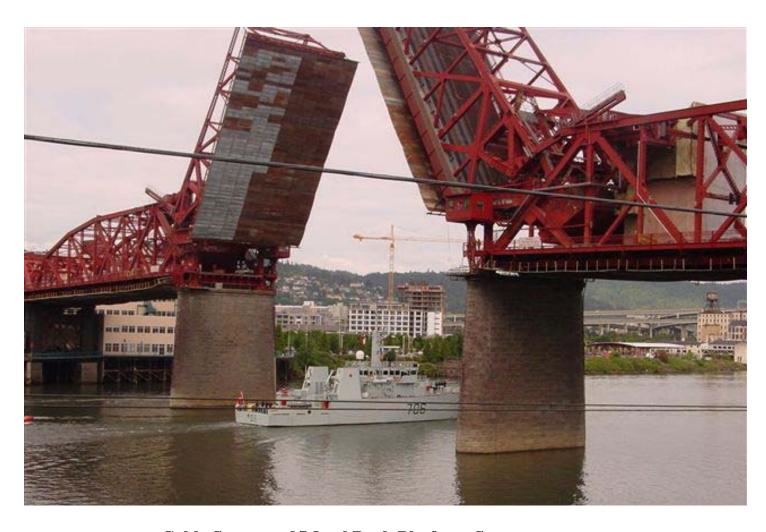

## Broadway Bridge Over The Willamet River Broadway Street, Portland, Oregon

PROJECT DESCRIPTION: 7 Span – Blasting & Painting Project

**Broadway Bridge Over The Willamet River** 

Cable Supported/Metal Deck Platform System Bascule Span Center – Truss Spans left & Right

Cable Supported/Metal Deck Platform System
Bascule Span Center – Truss Right W/ Containment

Cable Supported/Metal Deck Platform System Bascule Span Center – Truss Spans left & Right

Cable Supported/Metal Deck Platform System Spans 5, 6, & 7