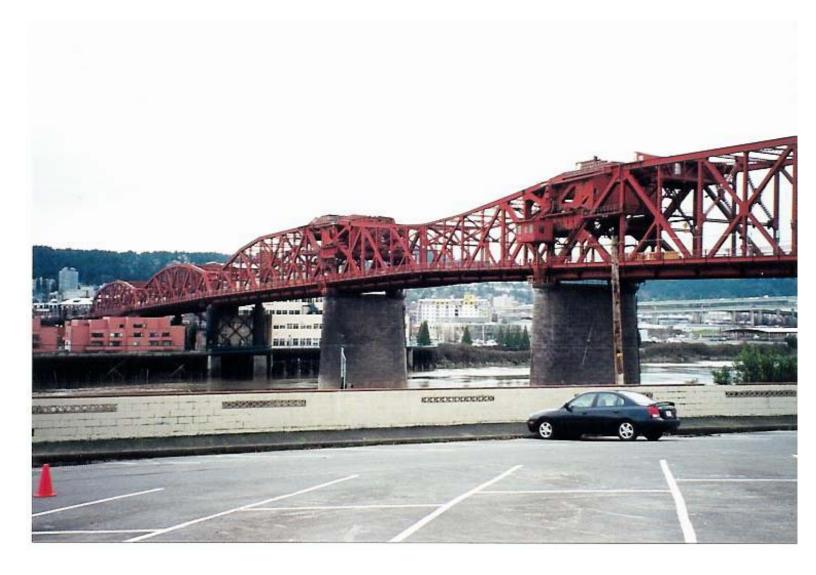

## Broadway Bridge Over The Willamet River Broadway Street, Portland, Oregon

PROJECT DESCRIPTION: 7 Span – Blasting & Painting Project

**Broadway Bridge Over The Willamet River** 

Cable Supported/Metal Deck Platform System Bascule Span Center – Truss Spans left & Right