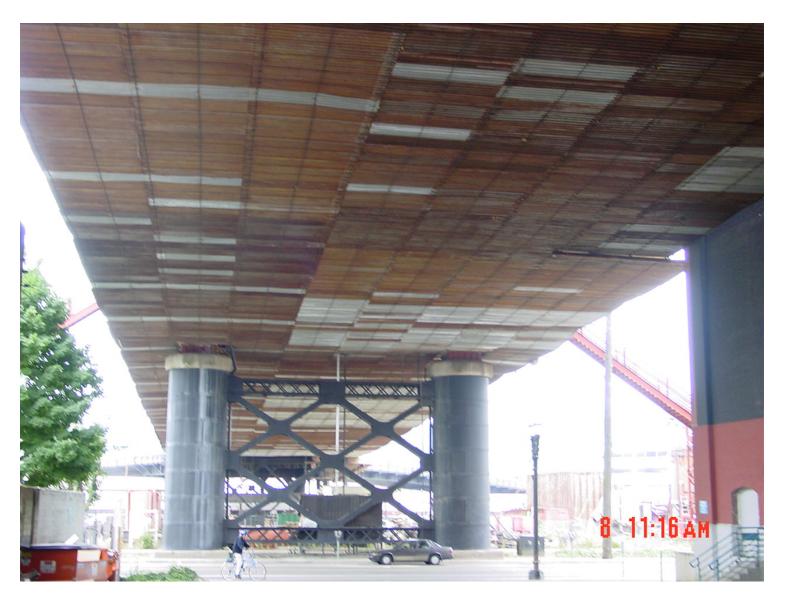

## Broadway Bridge Over The Willamet River Broadway Street, Portland, Oregon

PROJECT DESCRIPTION: 7 Span – Blasting & Painting Project

**Broadway Bridge Over The Willamet River** 

Cable Supported/Metal Deck Platform System Bascule Span Center – Truss Spans left & Right

Cable Supported/Metal Deck Platform System
Bascule Span Center – Truss Right W/ Containment

Cable Supported/Metal Deck Platform System Bascule Span Center – Truss Spans left & Right

Cable Supported/Metal Deck Platform System Spans 5, 6, & 7