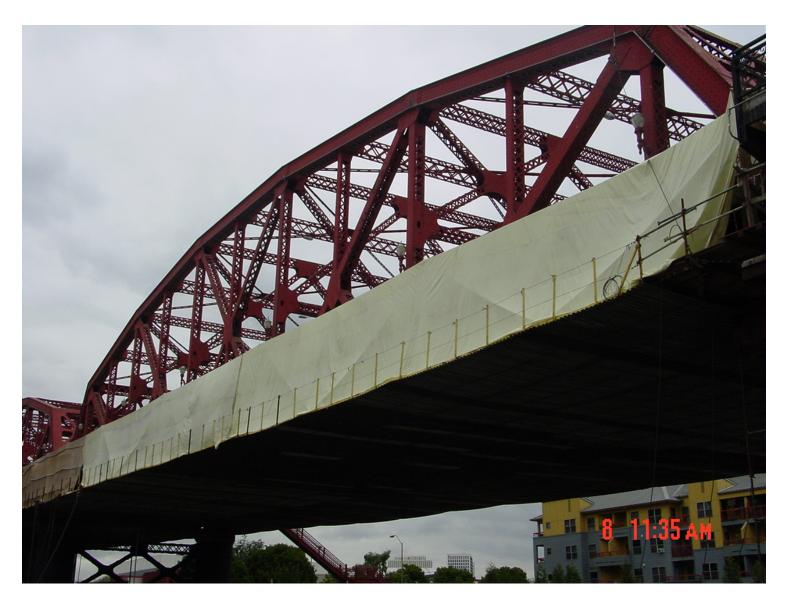

Cable Supported/Metal Deck Platform System
Bascule Span Center – Truss Right W/ Containment

Cable Supported/Metal Deck Platform System Bascule Span Center – Truss Spans left & Right

Cable Supported/Metal Deck Platform System Spans 5, 6, & 7