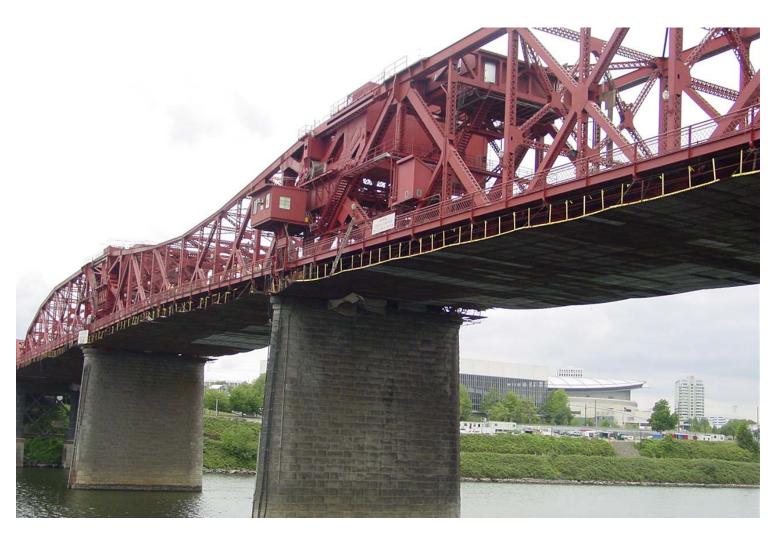

Cable Supported/Metal Deck Platform System
Bascule Span Center – Truss Right W/ Containment

Cable Supported/Metal Deck Platform System Bascule Span Center – Truss Spans left & Right

Cable Supported/Metal Deck Platform System Spans 5, 6, & 7

Cable Supported/Metal Deck Platform System Above Scaffold/Containment Around Bent Below

Cable Supported/Metal Deck Platform System & Containment