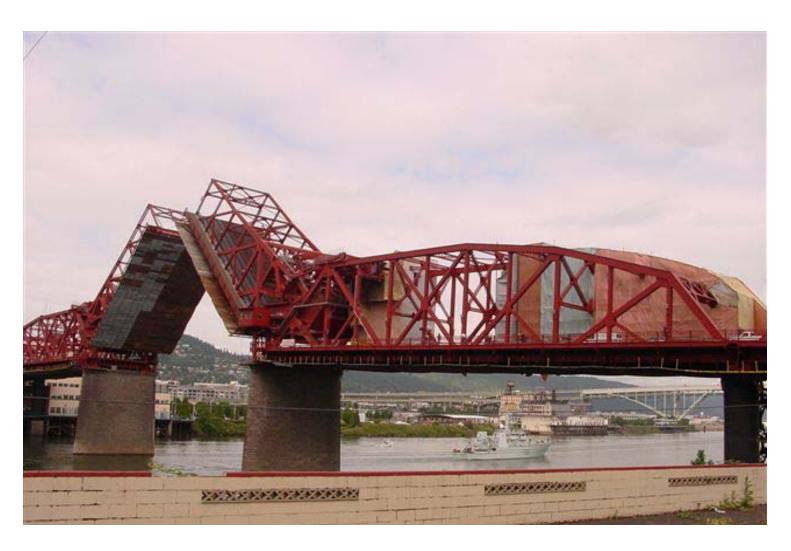

## Broadway Bridge Over The Willamet River Broadway Street, Portland, Oregon

PROJECT DESCRIPTION: 7 Span – Blasting & Painting Project

**Broadway Bridge Over The Willamet River** 

Cable Supported/Metal Deck Platform System Bascule Span Center – Truss Spans left & Right

Cable Supported/Metal Deck Platform System
Bascule Span Center – Truss Right W/ Containment

Cable Supported/Metal Deck Platform System Bascule Span Center – Truss Spans left & Right

Cable Supported/Metal Deck Platform System Spans 5, 6, & 7