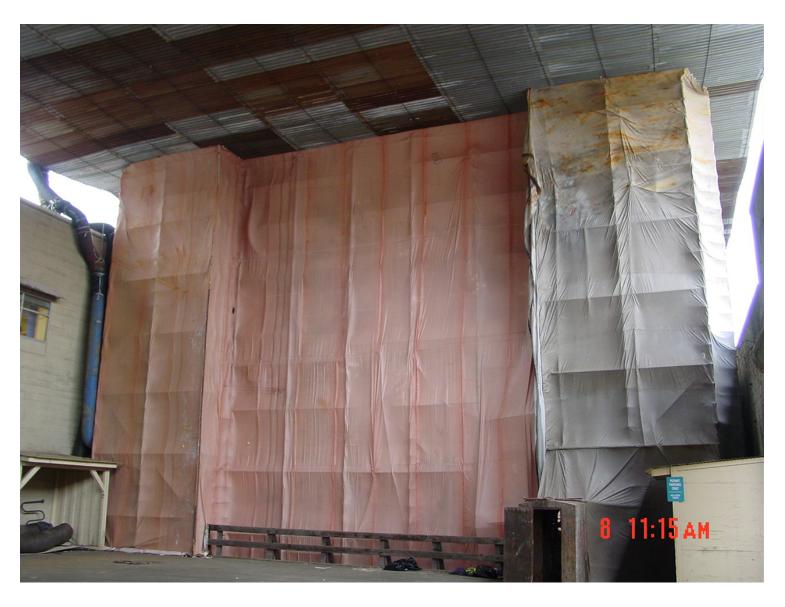

Cable Supported/Metal Deck Platform System Above Scaffold/Containment Around Bent Below

Cable Supported/Metal Deck Platform System & Containment